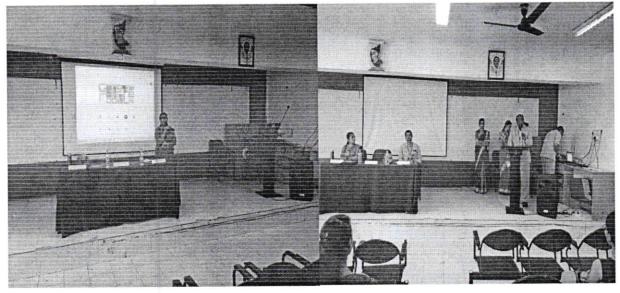

# **CIRCULAR**

It is hereby informed to all the HOD's and staff members FDP on "MATLAB AND SIMULINK FOR SCIENCE AND ENGINEERING APPLICATIONS" is given by DR.RUDRAPRATAP Professor & Head CENSEIISC Bangalore on  $3^{\rm rd}$  DEC 2018- $5^{\rm TH}$ DEC 2018at Sir M V Seminar hall at 10.30am . Interested faculties may attend the same.

# Programme Schedule

- · Welcome speech
- Lighting the lamp
- · Introduction of the key note
- Workshop Session
- · Presidential remarks
- Vote of thanks