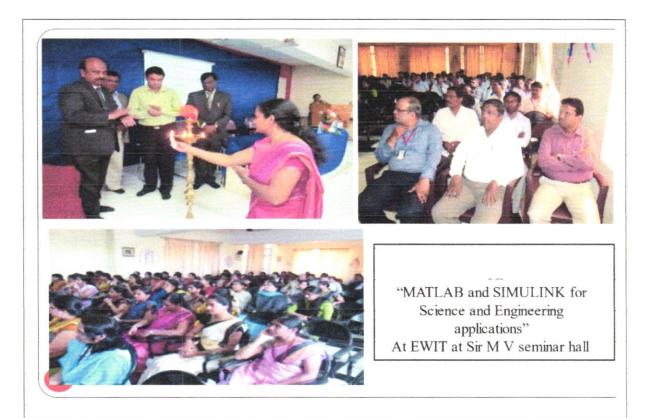

# "MATLAB AND SIMULINK FOR SCIENCE AND ENGINEERINGAPPLICATIONS"

Date:3<sup>rd</sup> DEC 2018-5<sup>TH</sup> DEC 2018

Venue: Sir M V Seminar Hall, EWIT

BY

DR. RUDRAPRATAP
Professor& Head
CENSE, IISc, Bangalore