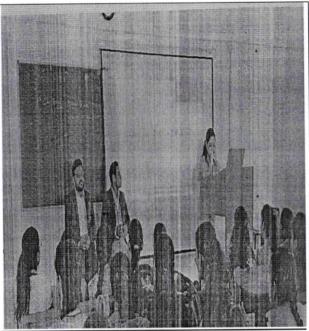

# **CIRCULAR**

It is hereby informed to all the HOD's and staff members FDP on "MATLAB AND SIMULINK FOR SCIENCE AND ENGINEERING APPLICATIONS" is given by DR.RUDRAPRATAP Professor & Head CENSEIISC Bangalore on  $3^{\rm rd}$  DEC 2018- $5^{\rm TH}$ DEC 2018at Sir M V Seminar hall at 10.30am . Interested faculties may attend the same.

# "MATLAB AND SIMULINK FOR SCIENCE AND ENGINEERINGAPPLICATIONS"

Date:3<sup>rd</sup> DEC 2018-5<sup>TH</sup> DEC 2018

Venue: Sir M V Seminar Hall, EWIT

BY

DR. RUDRAPRATAP
Professor& Head
CENSE, IISc, Bangalore

# **Presides**

Dr . K. Channakeshavalu
Principle & Director
EWIT, Banglore

All are cordially welcome

Time: 10.30am HOD & Staff , Dept of BSH