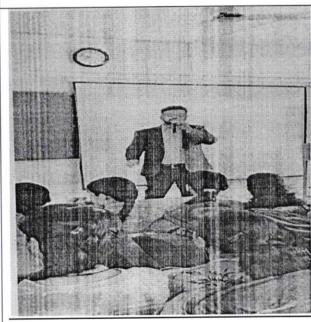

# **CIRCULAR**

It is hereby informed to all the HOD's and staff members FDP on "MATLAB AND SIMULINK FOR SCIENCE AND ENGINEERING APPLICATIONS" is given by DR.RUDRAPRATAP Professor & Head CENSEIISC Bangalore on  $3^{\rm rd}$  DEC 2018- $5^{\rm TH}$ DEC 2018at Sir M V Seminar hall at 10.30am . Interested faculties may attend the same.

# "MATLAB AND SIMULINK FOR SCIENCE AND ENGINEERINGAPPLICATIONS"

Date:3<sup>rd</sup> DEC 2018-5<sup>TH</sup> DEC 2018

Venue: Sir M V Seminar Hall, EWIT

BY

DR. RUDRAPRATAP
Professor& Head
CENSE, IISc, Bangalore

# **Presides**

Dr . K. Channakeshavalu
Principle & Director
EWIT, Banglore

All are cordially welcome

Time: 10.30am HOD & Staff , Dept of BSH