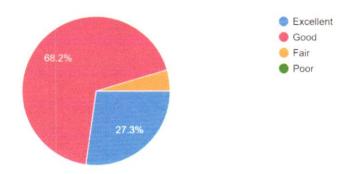

|                |            |
|        |                       |                |            |
|        |                       |                |            |
|        |                       |                |            |
|        |                       |                |            |
|        |                       |                |            |
|        |                       |                |            |
|        | •                     |                |            |
| -      |                       |                |            |
|        |                       |                |            |





# Feedback form

## The FDP met my expectations



## The content was helpfull



The speaker has a good understanding of the topics







Your overall experience.







# A Report on 3 days FDP

On

# "MATLAB AND SIMULINK FOR SCIENCE AND ENGINEERING APPLICATIONS"

| Title of the Program | "MATLAB AND SIMULINK FOR SCIENCE AND ENGINEERING APPLICATIONS" |
|----------------------|----------------------------------------------------------------|
| Resource person      | DR. RUDRAPRATAP .                                              |
| Date                 | 3 <sup>rd</sup> DEC 2018-5 <sup>TH</sup> DEC 2018              |
| Venue                | Sir M V Seminar hall                                           |
| Platform Used        | Offline                                                        |
| Target Audience      | Faculties EWIT                                                 |
| Organized by         | Department of Basic Science