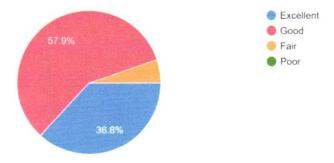

|
| 1      |                       |                |            |
|        |                       |                |            |
|        |                       |                |            |
|        |                       |                |            |
|        |                       |                |            |
|        |                       |                |            |
|        |                       |                |            |
|        | •                     |                |            |
| -      |                       |                |            |
|        |                       |                |            |





# Feedback form

## The FDP met my expectations



## The content was helpfull



The speaker has a good understanding of the topics







Your overall experience.







# A Report on 3 days FDP

On

# "MATLAB AND SIMULINK FOR SCIENCE AND ENGINEERING APPLICATIONS"

| Title of the Program | "MATLAB AND SIMULINK FOR SCIENCE AND ENGINEERING APPLICATIONS" |
|----------------------|----------------------------------------------------------------|
| Resource person      | DR. RUDRAPRATAP .                                              |
| Date                 | 3 <sup>rd</sup> DEC 2018-5 <sup>TH</sup> DEC 2018              |
| Venue                | Sir M V Seminar hall                                           |
| Platform Used        | Offline                                                        |
| Target Audience      | Faculties EWIT                                                 |
| Organized by         | Department