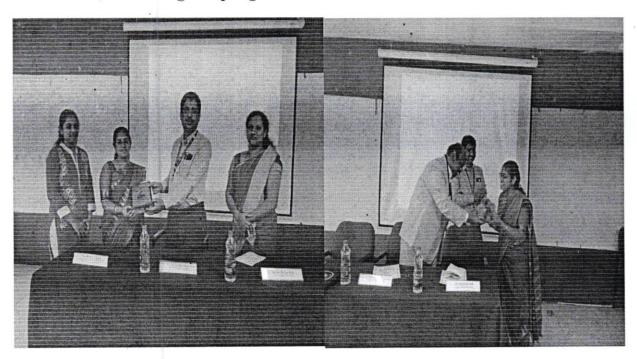

# **CIRCULAR**

It is hereby informed to all the HOD's and staff members FDP on "MATLAB AND SIMULINK FOR SCIENCE AND ENGINEERING APPLICATIONS" is given by DR.RUDRAPRATAP Professor & Head CENSEIISC Bangalore on  $3^{\rm rd}$  DEC 2018- $5^{\rm TH}$ DEC 2018at Sir M V Seminar hall at 10.30am . Interested faculties may attend the same.

# "MATLAB AND SIMULINK FOR SCIENCE AND ENGINEERINGAPPLICATIONS"

Date:3<sup>rd</sup> DEC 2018-5<sup>TH</sup> DEC 2018

Venue: Sir M V Seminar Hall, EWIT

BY

DR. RUDRAPRATAP
Professor& Head
CENSE, IISc, Bangalore

# **Presides**

Dr . K. Channakeshavalu
Principle & Director
EWIT, Banglore

All are cordially welcome

Time: 10.30am HOD & Staff , Dept of BSH