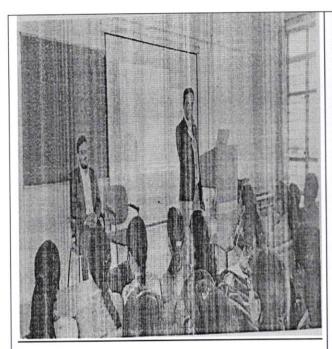

# **CIRCULAR**

It is hereby informed to all the HOD's and staff members FDP on "MATLAB AND SIMULINK FOR SCIENCE AND ENGINEERING APPLICATIONS" is given by DR.RUDRAPRATAP Professor & Head CENSEIISC Bangalore on  $3^{\rm rd}$  DEC 2018- $5^{\rm TH}$ DEC 2018at Sir M V Seminar hall at 10.30am . Interested faculties may attend the same.

# "MATLAB AND SIMULINK FOR SCIENCE AND ENGINEERINGAPPLICATIONS"

Date:3<sup>rd</sup> DEC 2018-5<sup>TH</sup> DEC 2018

Venue: Sir M V Seminar Hall, EWIT

BY

DR. RUDRAPRATAP
Professor& Head
CENSE, IISc, Bangalore