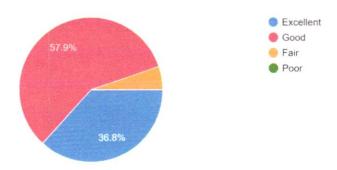

|        |                       |                |            |
| 1      |                       |                |            |
|        |                       |                |            |
|        |                       |                |            |
|        |                       |                |            |
|        |                       |                |            |
|        |                       |                |            |
|        |                       |                |            |
|        | •                     |                |            |
| -      |                       |                |            |
|        |                       |                |            |





# Feedback form

## The FDP met my expectations



## The content was helpfull



The speaker has a good understanding of the topics







Your overall experience.







# A Report on 3 days FDP

On

# "MATLAB AND SIMULINK FOR SCIENCE AND ENGINEERING APPLICATIONS"

| Title of the Program | "MATLAB AND SIMULINK FOR SCIENCE AND ENGINEERING APPLICATIONS" |
|----------------------|----------------------------------------------------------------|
| Resource person      | DR. RUDRAPRATAP .                                              |
| Date                 | 3 <sup>rd</sup> DEC 2018-5 <sup>TH</sup> DEC 2018              |
| Venue                | Sir M V Seminar hall                                           |
| Platform Used        | Offline                                                        |
| Target Audience      | Faculties EWIT