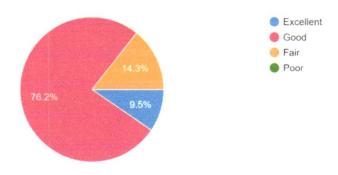

|            |
|        |                       |                |            |
| 1      |                       |                |            |
|        |                       |                |            |
|        |                       |                |            |
|        |                       |                |            |
|        |                       |                |            |
|        |                       |                |            |
|        |                       |                |            |
|        | •                     |                |            |
| -      |                       |                |            |
|        |                       |                |            |





# Feedback form

## The FDP met my expectations



## The content was helpfull



The speaker has a good understanding of the topics







Your overall experience.







# A Report on 3 days FDP

On

# "MATLAB AND SIMULINK FOR SCIENCE AND ENGINEERING APPLICATIONS"

| Title of the Program | "MATLAB AND SIMULINK FOR SCIENCE AND ENGINEERING APPLICATIONS" |
|----------------------|----------------------------------------------------------------|
| Resource person      | DR. RUDRAPRATAP .                                              |
| Date                 | 3 <sup>rd</sup> DEC 2018-5 <sup>TH</sup> DEC 2018              |
| Venue                | Sir M V Seminar hall                                           |
| Platform Used        | Offline                                                        |
| Target Audience      | Faculties EWIT