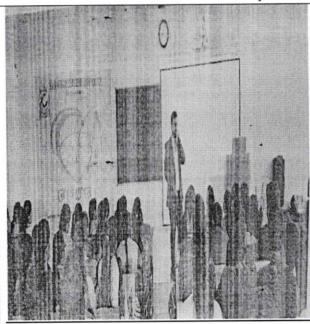

# **CIRCULAR**

It is hereby informed to all the HOD's and staff members FDP on "MATLAB AND SIMULINK FOR SCIENCE AND ENGINEERING APPLICATIONS" is given by DR.RUDRAPRATAP Professor & Head CENSEIISC Bangalore on  $3^{\rm rd}$  DEC 2018- $5^{\rm TH}$ DEC 2018at Sir M V Seminar hall at 10.30am . Interested faculties may attend the same.

# "MATLAB AND SIMULINK FOR SCIENCE AND ENGINEERINGAPPLICATIONS"

Date:3<sup>rd</sup> DEC 2018-5<sup>TH</sup> DEC 2018

Venue: Sir M V Seminar Hall, EWIT

BY

DR. RUDRAPRATAP
Professor& Head
CENSE, IISc, Bangalore

# **Presides**

Dr . K. Channakeshavalu
Principle & Director
EWIT, Banglore

All are cordially welcome

Time: 10.30am HOD & Staff , Dept of BSH