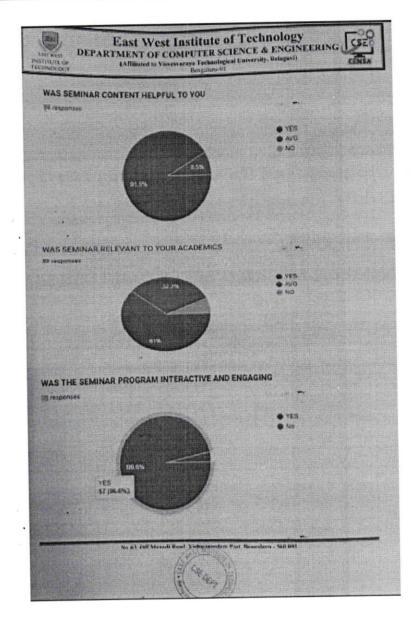

letion of this FDP, participants must know how to access in a fast manner over its distributed file system.
- The participants also know how to derive business insights from semistructured and unstructured data.
- This FDP is based on simple problem solutions with hand-on session taken by the resource person.

No. 63. Off Magadi Road. Vishwaneedam Post. Rengaluru - 560 091



DEPARTMENT OF COMPUTER SCIENCE & ENGINEERING

(Affiliated to Visvesvaraya Technological University, Belagavi)
Bengaluru-91



# Pictures taken during the program:









Co-Ordinator

Signature of HOD

CSE DEPT.



# East West Institute of Technology DEPARTMENT OF COMPUTER SCIENCE & ENGINEERING

(Affiliated to Visvesvaraya Technological University, Belagavi)

Bengaluru-91



# FDP FEEDBACK ON "Big Data and Hadoop"



Co-Ordinator

Signature of HOD

Department of Computer Science & Engineering
East West Institute of Technolog)
Bengaluru-560 091





# **East West Institute of Technology** DEPARTMENT OF COMPUTER SCIENCE & ENGINEERING

(Affiliated to Visvesvaraya Technological University, Belagavi)



Bengaluru-91

# Resource person certificate







# EAST WEST INSTITUTE OF TECHNOLOGY **COMPUTER SCIENCE & ENGINEERING**

# Certificate of Appreciation

This is presented to

# Mr. Chethan M

Senior Software Architect, Skill Rary, Bangaluru

for being an esteemed Resource Person during the "BIG DATA AND HADOOP" held from 26/09/2019 to 28/09/2019, organized by the Department of Computer Science & Engineering, EWIT, Bengaluru.

Dr. Narasimha Murthy M S HOD-CSE, Session Chair, EWIT Dr. Channakeshavalu K PRIN